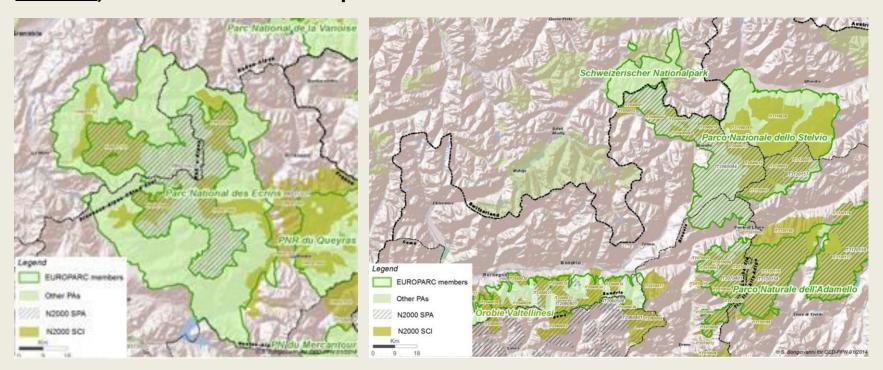

# **EUROPARC PROTECTED AREAS (EPAs)**

▶ Identification – performed by means of GIS (Geographic Information System) – of the spatial overlap between the EPA shapes available from the CDDA (and from other sources) and the N2000 site shapes available on the N2000 database.

➤ Elaboration of the data concerning the N2000 sites encompassed in the EPAs: extension of the N2000 sites, percentage of the EPA area covered by the N2000 sites, body responsible for the management of the N2000 sites.

# **EUROPARC PROTECTED AREAS (EPAs)**

- ➤ EPAs encompass 7% of the total *terrestrial and marine* N2000 sites area (10% of the total *terrestrial* N2000 sites area).
- N2000 sites cover 37% of the overall EPA surface
- Considering the overall extension of N2000 sites overlapping EPAs, the percentage with respect to the total terrestrial and marine N2000 sites area increases from 7% to 11% (14% with respect to total terrestrial N2000 sites area).
- > 56% of N2000 sites (4 mln ha) overlapping EPAs are managed by EPA Authorities.