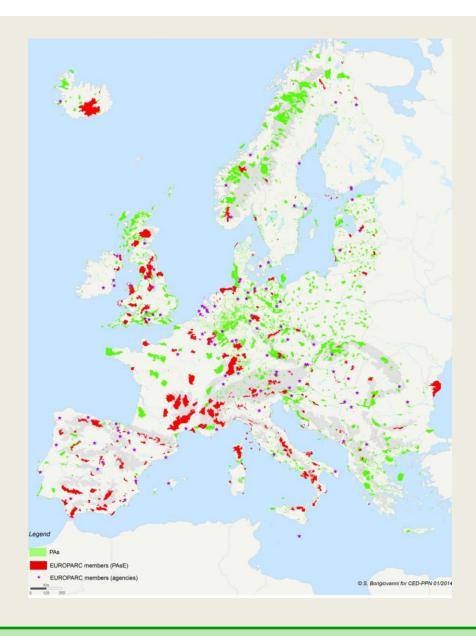

# **EUROPARC PROTECTED AREAS (EPAs)**

▶ Identification – performed by means of GIS (Geographic Information System) – of the spatial overlap between the EPA shapes available from the CDDA (and from other sources) and the N2000 site shapes available on the N2000 database.

➤ Elaboration of the data concerning the N2000 sites encompassed in the EPAs: extension of the N2000 sites, percentage of the EPA area covered by the N2000 sites, body responsible for the management of the N2000 sites.

# **EUROPARC PROTECTED AREAS (EPAs)**

- ➤ EPAs encompass 7% of the total *terrestrial and marine* N2000 sites area (10% of the total *terrestrial* N2000 sites area).
- N2000 sites cover 37% of the overall EPA surface
- Considering the overall extension of N2000 sites overlapping EPAs, the percentage with respect to the total terrestrial and marine N2000 sites area increases from 7% to 11% (14% with respect to total terrestrial N2000 sites area).
- > 56% of N2000 sites (4 mln ha) overlapping EPAs are managed by EPA Authorities.